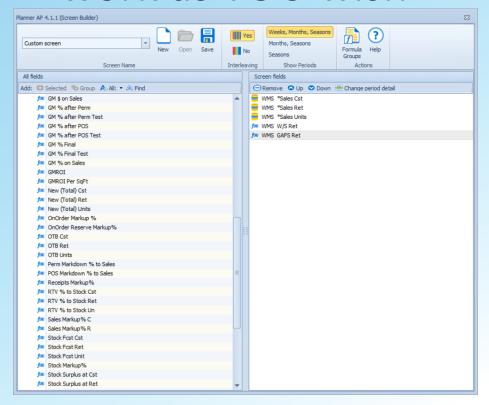

## Public and Private screen and report layots – work as YOU wish

## Tools to create or edit your own KPIs