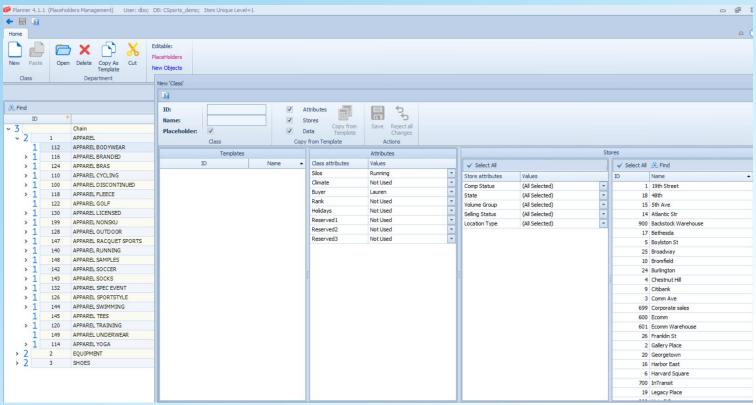

t Cst                 | TY  |           | 0.17      | 0.20      | 0.37      | 0.29      | 0.38      | 0.45      | 0.41      | 0.40      | 0.25      | 0.22      | 0.28      | 0.40      | 3.76        |
| 62 | GMROI                       | TY  |           | 0.24      | 0.24      | 0.41      | 0.34      | 0.53      | 0.63      | 0.57      | 0.56      | 0.34      | 0.31      | 0.38      | 0.56      | 5.01        |



## Integrated long range sales forecasting





## Item and Ladder Planning





### Collection, Vendor and Attribute Planning





## Location and Channel/Market Planning





#### True Comp Status/LFL Planning and Reporting





#### Hundreds of customizable KPIs





## Public and Private screen and report layots – work as YOU wish





## New Category and Placeholder Planning





#### Rapid Modeling-based implementation tools





## Tools to create or edit your own KPIs





## Automated Data Loading and Validation





#### Easy reconfiguration tools for Post Go-Live