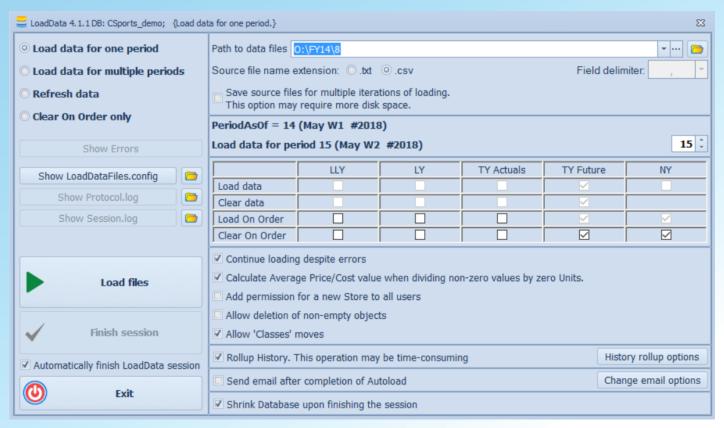

| 0.22      | 0.28      | 0.40      | 3.76        |
| 62 | GMROI                       | TY  |           | 0.24      | 0.24      | 0.41      | 0.34      | 0.53      | 0.63      | 0.57      | 0.56      | 0.34      | 0.31      | 0.38      | 0.56      | 5.01        |



## Integrated long range sales forecasting





## Item and Ladder Planning





### Collection, Vendor and Attribute Planning





## Location and Channel/Market Planning





#### True Comp Status/LFL Planning and Reporting





#### Hundreds of customizable KPIs





## Public and Private screen and report layots – work as YOU wish





## New Category and Placeholder Planning





#### Rapid Modeling-based implementation tools





## Tools to create or edit your own KPIs





## Automated Data Loading and Validation





#### Easy reconfiguration tools for Post Go-Live