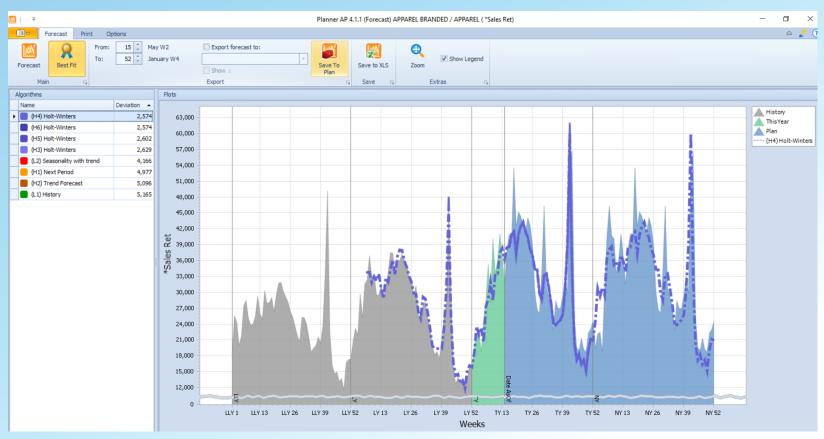

| 0         | 0         | 0         | 0         | 0         | 0         | 0         | 0         | 0           |
| 52 | OTB at Cst                  | TY  |           |           |           |           |           | 635,902   | 803,938   | 1,196,165 | 979,330   | 540,562   | 698,393   | 952,520   | 836,738   | 9,434,148   |
| 57 | Turn at Cst                 | TY  |           | 0.17      | 0.20      | 0.37      | 0.29      | 0.38      | 0.45      | 0.41      | 0.40      | 0.25      | 0.22      | 0.28      | 0.40      | 3.76        |
| 62 | GMROI                       | TY  |           | 0.24      | 0.24      | 0.41      | 0.34      | 0.53      | 0.63      | 0.57      | 0.56      | 0.34      | 0.31      | 0.38      | 0.56      | 5.01        |



## Integrated long range sales forecasting





## Item and Ladder Planning





### Collection, Vendor and Attribute Planning





## Location and Channel/Market Planning





#### True Comp Status/LFL Planning and Reporting





#### Hundreds of customizable KPIs





## Public and Private screen and report layots – work as YOU wish





## New Category and Placeholder Planning





#### Rapid Modeling-based implementation tools





## Tools to create or edit your own KPIs





## Automated Data Loading and Validation





#### Easy reconfiguration tools for Post Go-Live