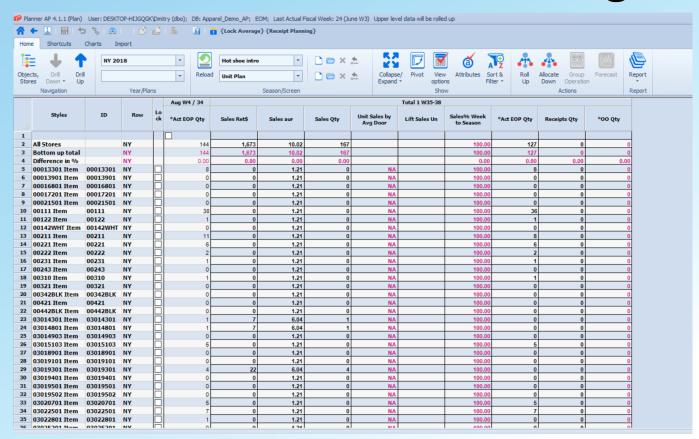

| 0         | 0         | 0         | 0         | 0         | 0           |
| 52 | OTB at Cst                  | TY  |           |           |           |           |           | 635,902   | 803,938   | 1,196,165 | 979,330   | 540,562   | 698,393   | 952,520   | 836,738   | 9,434,148   |
| 57 | Turn at Cst                 | TY  |           | 0.17      | 0.20      | 0.37      | 0.29      | 0.38      | 0.45      | 0.41      | 0.40      | 0.25      | 0.22      | 0.28      | 0.40      | 3.76        |
| 62 | GMROI                       | TY  |           | 0.24      | 0.24      | 0.41      | 0.34      | 0.53      | 0.63      | 0.57      | 0.56      | 0.34      | 0.31      | 0.38      | 0.56      | 5.01        |



## Integrated long range sales forecasting





## Item and Ladder Planning





### Collection, Vendor and Attribute Planning





## Location and Channel/Market Planning





#### True Comp Status/LFL Planning and Reporting





#### Hundreds of customizable KPIs





## Public and Private screen and report layots – work as YOU wish





## New Category and Placeholder Planning





#### Rapid Modeling-based implementation tools





## Tools to create or edit your own KPIs





## Automated Data Loading and Validation





#### Easy reconfiguration tools for Post Go-Live