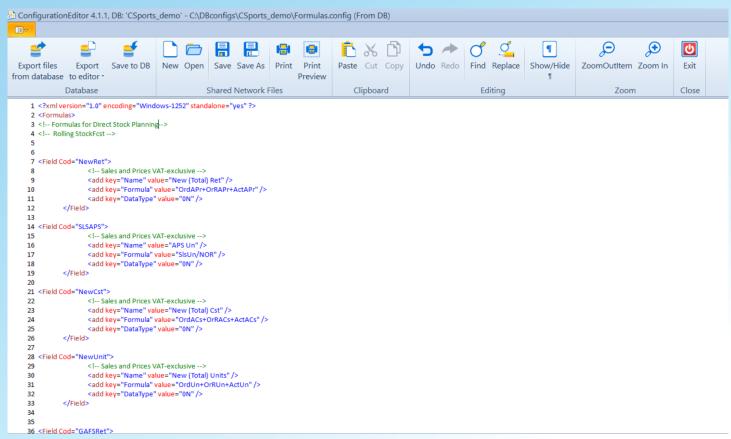

## Tools to create or edit your own KPIs

#### Easy reconfiguration tools for Post Go-Live