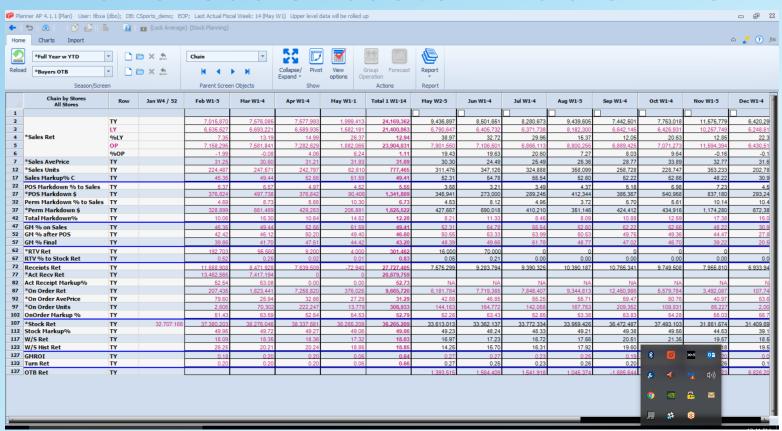

## Planning and Reporting Software to fit YOUR Needs

- Retail, Cost, Unit planning
- Weekly, Monthly, Seasonal planning
- In-season and Pre-season planning
- Top-down, bottom-up, middle-out planning
- OTB at any level of detail

#### Hundreds of customizable KPIs