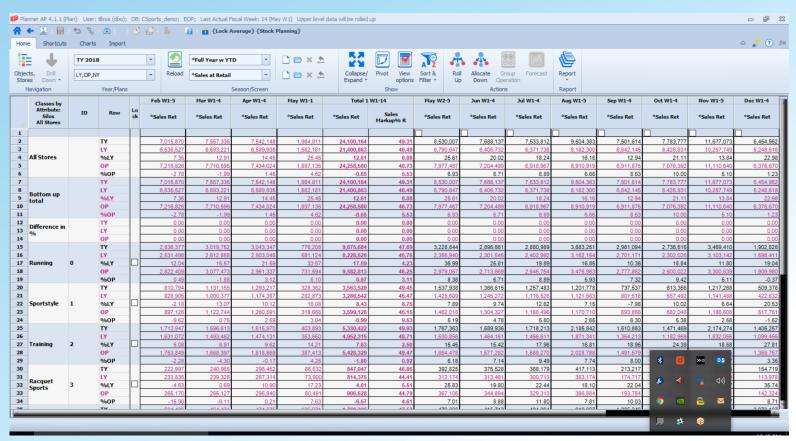

### Category/WSSI plan at any level of detail

|    | Department<br>CLOTHING. All | Row | Dec / 12  | Jan / 1   | Feb / 2   | Mar/3     | Apr / 4   | May / 5   | Jun / 6   | Jul / 7   | Aug / 8   | Sep / 9   | Oct / 10  | Nov / 11  | Dec / 12  | SeaTot 1 M1 |
|----|-----------------------------|-----|-----------|-----------|-----------|-----------|-----------|-----------|-----------|-----------|-----------|-----------|-----------|-----------|-----------|-------------|
|    | Locations                   |     |           |           |           |           |           |           |           |           |           |           |           |           |           | -12         |
| 1  |                             |     |           |           |           |           | [         |           |           |           |           |           |           |           |           |             |
| 2  | *Sales Ret\$                | TY  |           | 1,124,377 | 1,248,728 | 2,122,743 | 1,645,838 | 2,156,113 | 2,345,633 | 2,161,927 | 2,267,799 | 1,404,004 | 1,290,571 | 1,711,770 | 2,509,630 | 21,989,134  |
| 3  |                             | LY  |           | 1,135,272 | 1,202,043 | 2,225,906 | 1,675,443 | 2,194,543 | 2,321,949 | 1,861,106 | 1,933,840 | 1,327,603 | 1,344,033 | 1,464,711 | 2,562,302 | 21,248,751  |
| 4  |                             | %LY |           | -0.96     | 3.88      | -4.63     | -1.77     | -1.75     | 1.02      | 16.16     | 17.27     | 5.75      | -3.98     | 16.87     | -2.06     | 3.48        |
| 5  |                             | OP  |           | 1,156,590 | 1,258,467 | 2,134,857 | 1,658,389 | 0         | 0         | 0         | 0         | 0         | 0         | 0         | 0         | 6,208,303   |
| 6  |                             | %OP |           | -2.79     | -0.77     | -0.57     | -0.76     | Div0      | 254.19      |
| 7  | *Sales MTD Ret\$            | TY  |           | 0         | 0         | 0         | 0         | 0         | 0         | 0         | 0         | 0         | 0         | 0         | 0         | 0           |
| 12 | GM %                        | TY  |           | 58.14     | 54.30     | 52.84     | 53.65     | 58.23     | 58.25     | 58.18     | 58.23     | 58.21     | 58.03     | 57.83     | 58.26     | 57.10       |
| 17 | GM \$                       | TY  |           | 653,747   | 678,093   | 1,121,676 | 882,922   | 1,255,544 | 1,366,362 | 1,257,734 | 1,320,539 | 817,290   | 748,928   | 989,933   | 1,462,219 | 12,554,986  |
| 22 | *Sales Cst\$                | TY  |           | 470,630   | 570,635   | 1,001,067 | 762,916   | 900,569   | 979,271   | 904,193   | 947,260   | 586,715   | 541,643   | 721,838   | 1,047,411 | 9,434,148   |
| 27 | Calc Receipts at Cst        | TY  |           | 876,762   | 362,632   | 1,002,577 | 548,628   | 635,902   | 803,938   | 1,196,165 | 979,330   | 540,562   | 698,393   | 952,520   | 836,738   | 9,434,148   |
| 32 | *Stock Cst\$                | TY  | 2,525,587 | 2,931,718 | 2,723,715 | 2,725,225 | 2,510,938 | 2,246,270 | 2,070,938 | 2,362,910 | 2,394,979 | 2,348,827 | 2,505,577 | 2,736,260 | 2,525,587 | 2,525,587   |
| 37 | *Stock MTD Cst\$            | TY  |           | 0         | 0         | 0         | 0         | 0         | 0         | 0         | 0         | 0         | 0         | 0         | 0         | 0           |
| 42 | M/S at Cst                  | TY  |           | 3.66      | 3.06      | 3.09      | 2.70      | 2.38      | 2.37      | 3.40      | 3.52      | 3.07      | 3.35      | 3.52      | 3.38      | 3.13        |
| 47 | *On Order Cst\$             | TY  |           | 0         | 0         | 0         | 0         | 0         | 0         | 0         | 0         | 0         | 0         | 0         | 0         | 0           |
| 52 | OTB at Cst                  | TY  |           |           |           |           |           | 635,902   | 803,938   | 1,196,165 | 979,330   | 540,562   | 698,393   | 952,520   | 836,738   | 9,434,148   |
| 57 | Turn at Cst                 | TY  |           | 0.17      | 0.20      | 0.37      | 0.29      | 0.38      | 0.45      | 0.41      | 0.40      | 0.25      | 0.22      | 0.28      | 0.40      | 3.76        |
| 62 | GMROI                       | TY  |           | 0.24      | 0.24      | 0.41      | 0.34      | 0.53      | 0.63      | 0.57      | 0.56      | 0.34      | 0.31      | 0.38      | 0.56      | 5.01        |