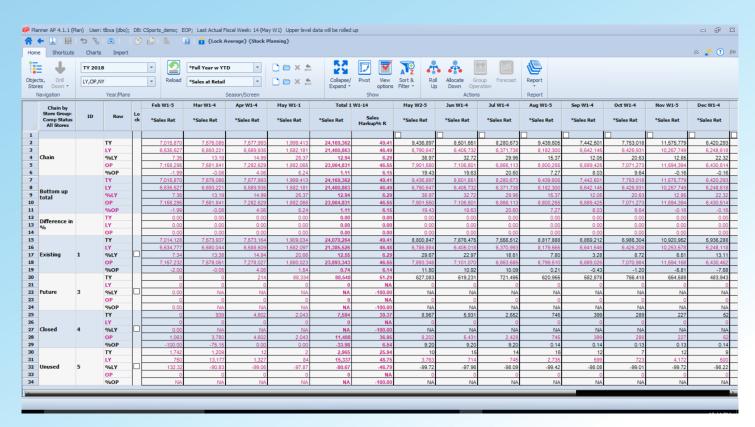

## Planning and Reporting Software to fit YOUR Needs

- Retail, Cost, Unit planning
- Weekly, Monthly, Seasonal planning
- In-season and Pre-season planning
- Top-down, bottom-up, middle-out planning
- OTB at any level of detail

## New Category and Placeholder Planning